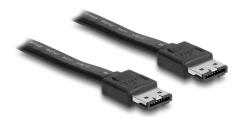

# Delock Cable eSATA 3 Gb/s receptacle > eSATA receptacle 1 m black

# Description

This eSATA cable by Delock is used to connect various SATA devices with eSATA connectors, such as external hard drives.

1 m

# **Specification**

- Connectors:
  - 1 x eSATA 3 Gb/s 7 pin receptacle >
  - 1 x eSATA 3 Gb/s 7 pin receptacle
- Data transfer rate up to 3 Gb/s
- Cable gauge: 26 AWG
- · Colour: black
- Length incl. connectors (L): ca. 1 m